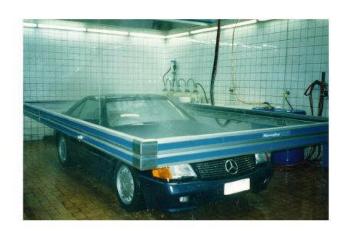

# 6 SIMPLE STEPS WASH, WAX AND SEAL

1. Vehicle is pulled under rectangular frame. Operator activates pneumatic system by pressing wash button. Frame rinses vehicle in 8 seconds with 52 brass water jets on the downstroke.

2. Frame stops at hub-cap level. Chemical pumps are activated. Frame rises, spraying water and environmentally safe biodegradable chemical over entire vehicle in 8 seconds.

3. According to the size of the vehicle, 2, 3, or 4 minutes elapsed time is provided by a high tech electronic computer. This time allows operator to use the applicator to break the static bond. Dirt is easily washed away on rinse cycle.

### 6 SIMPLE STEPS WASH, WAX AND SEAL

4. High pressure air-water gun is used to remove disc brake film, ice, snow and caked on mud under wheel arches, undercarriage as well as degreasing the engine compartment.

Bell signals end of detailing cycle.
 Frame automatically lowers and rises, rinsing the vehicle in under 16 seconds.

6. Frame completes the final cycle applying protective hi-glo paint sealant to vehicle — producing high shine. Where applicable, optional spot-free rinse sprays deionized water eliminating chamois or towel drying for a "showroom shine".