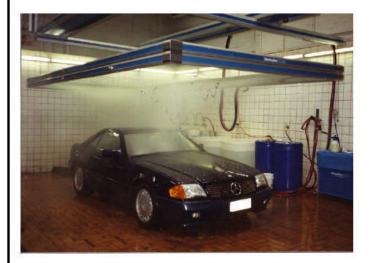

# 6 SIMPLE STEPS WASH, WAX AND SEAL

1. Vehicle is pulled under rectangular frame. Operator activates pneumatic system by pressing wash button. Frame rinses vehicle in 8 seconds with 52 brass water jets on the downstroke.

2. Frame stops at hub-cap level. Chemical pumps are activated. Frame rises, spraying water and environmentally safe biodegradable chemical over entire vehicle in 8 seconds.

3. According to the size of the vehicle, 2, 3, or 4 minutes elapsed time is provided by a high tech electronic computer. This time allows operator to use the applicator to break the static bond. Dirt is easily washed away on rinse cycle.

### 6 SIMPLE STEPS WASH, WAX AND SEAL

4. High pressure air-water gun is used to remove disc brake film, ice, snow and caked on mud under wheel arches, undercarriage as well as degreasing the engine compartment.

Bell signals end of detailing cycle.
 Frame automatically lowers and rises, rinsing the vehicle in under 16 seconds.

6. Frame completes the final cycle applying protective hi-glo paint sealant to vehicle — producing high shine. Where applicable, optional spot-free rinse sprays deionized water eliminating chamois or towel drying for a "showroom shine".