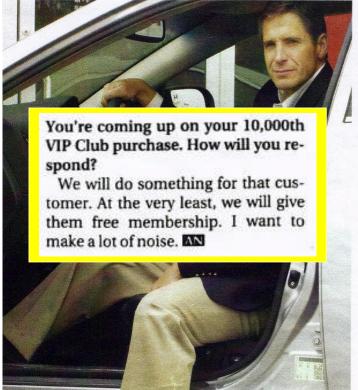

### Sheehy: 'We are not in business for nostalgia'

You launched your VIP Club last year. Customers who pay to join get complimentary and discounted services, including cash off another vehicle purchase. Salespeople get a bonus for

selling the program. How is it going?
VIP has been a resounding success. Fifty-four percent of new-rehicle customers and 43 percent of used-car customers become VIP members. We have had over 5,000 VIP service visits. And a lot of these have not had time to develop — many VIP members are still coming in for their first oil change.

How many redeem bonus bucks for their next vehicle? It is relatively early in the program, but we have had between 50 and 60 redeemed. Those are mostly people who had a wreck or something unfortunate.

But we also have had VIP members buy a vehicle within a week for a child. Once we get past the two- to three-year mark, we'll be looking at a tremendous boomerane of customers coming back.

Salespeople at Sheehy consider themselves well-paid, but I think the program has helped reduce turnover.

You're coming up on your 10,000th VIP Club purchase. How will you respond?

spond?
We will do something for that customer. At the very least, we will give them free membership. I want to make a lot of noise. [NS]