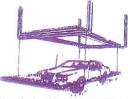

# 6 SIMPLE STEPS WASH, WAX AND SEAL

1. Vehicle is pulled under rectangular frame. Operator activates pneumatic system by pressing wash button. Frame rinses vehicle in 8 seconds with 52 brass water jets on the downstroke.

2. Frame stops at hub-cap level. Chemical pumps are activated. Frame rises, spraying water and environmentally safe biodegradable chemical over entire vehicle in 8 seconds.

3. According to the size of the vehicle, 2, 3, or 4 minutes elapsed time is provided by a high tech electronic computer. This time allows operator to use the applicator to break the static bond. Dirt is easily washed away on rinse cycle.

### 6 SIMPLE STEPS WASH, WAX AND SEAL

4. High pressure air-water gun is used to remove disc brake film, ice, snow and caked on mud under wheel arches, undercarriage as well as degreasing the engine compartment.

Bell signals end of detailing cycle.
 Frame automatically lowers and rises, rinsing the vehicle in under 16 seconds.

6. Frame completes the final cycle applying protective hi-glo paint sealant to vehicle — producing high shine. Where applicable, optional spot-free rinse sprays deionized water eliminating chamois or towel drying for a "showroom shine".

### Hercules Car Wash System Part No. 323-HCW-3000

Proven to be the fastest, safest method to clean a car. Hercules guarantees no damage to clear coat finish!

- · Washes, waxes and seals 50 cars-1 man, 100 cars-2 men
- Increases productivity
- · Simple to operate
- · Patented design thoroughly cleans all five areas
- No swirl marks-no damage to polyurethane paints
   Accommodates any size vehicle
- Utilizes minimal space
- · 20 year warranty on parts