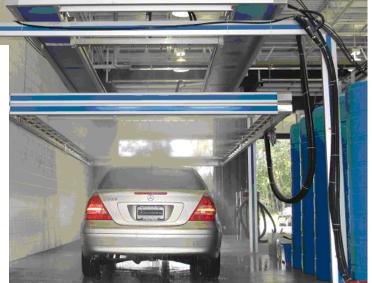

# 6 SIMPLE STEPS WASH, WAX AND SEAL

1. Vehicle is pulled under rectangular frame. Operator activates pneumatic system by pressing wash button. Frame rinses vehicle in 8 seconds with 52 brass water jets on the downstroke.

2. Frame stops at hub-cap level. Chemical pumps are activated. Frame rises, spraying water and environmentally safe biodegradable chemical over entire vehicle in 8 seconds.

3. According to the size of the vehicle, 2, 3, or 4 minutes elapsed time is provided by a high tech electronic computer. This time allows operator to use the applicator to break the static bond. Dirt is easily washed away on rinse cycle.

### 6 SIMPLE STEPS WASH, WAX AND SEAL

4. High pressure air-water gun is used to remove disc brake film, ice, snow and caked on mud under wheel arches, undercarriage as well as degreasing the engine compartment.

Bell signals end of detailing cycle.
 Frame automatically lowers and rises, rinsing the vehicle in under 16 seconds.

6. Frame completes the final cycle applying protective hi-glo paint sealant to vehicle — producing high shine. Where applicable, optional spot-free rinse sprays deionized water eliminating chamois or towel drying for a "showroom shine".