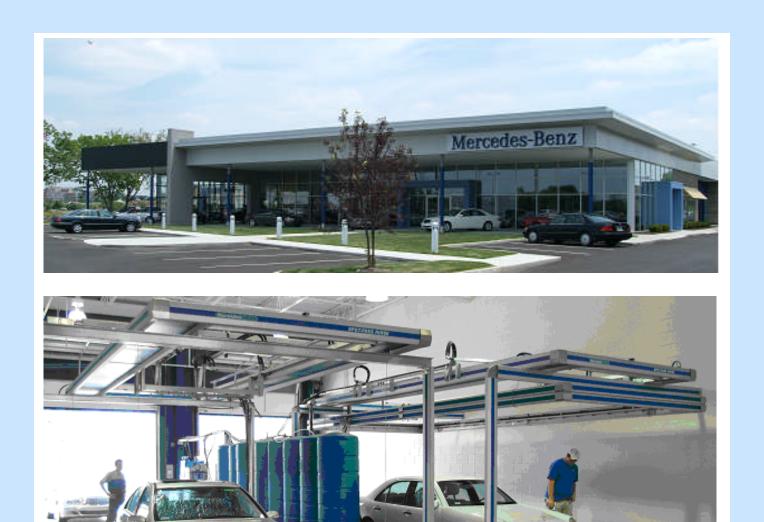

# 6 SIMPLE STEPS WASH, WAX AND SEAL

1. Vehicle is pulled under rectangular frame. Operator activates pneumatic system by pressing wash button. Frame rinses vehicle in 8 seconds with 52 brass water jets on the downstroke.

2. Frame stops at hub-cap level. Chemical pumps are activated. Frame rises, spraying water and environmentally safe biodegradable chemical over entire vehicle in 8 seconds.

3. According to the size of the vehicle, 2, 3, or 4 minutes elapsed time is provided by a high tech electronic computer. This time allows operator to use the applicator to break the static bond. Dirt is easily washed away on rinse cycle.

### 6 SIMPLE STEPS WASH, WAX AND SEAL

4. High pressure air-water gun is used to remove disc brake film, ice, snow and caked on mud under wheel arches, undercarriage as well as degreasing the engine compartment.

Bell signals end of detailing cycle.
 Frame automatically lowers and rises, rinsing the vehicle in under 16 seconds.

6. Frame completes the final cycle applying protective hi-glo paint sealant to vehicle — producing high shine. Where applicable, optional spot-free rinse sprays deionized water eliminating chamois or towel drying for a "showroom shine".

### Hercules Car Wash System Part No. 323-HCW-3000

Proven to be the fastest, safest method to clean a car. Hercules guarantees no damage to clear coat finish!

- · Washes, waxes and seals 50 cars-1 man, 100 cars-2 men
- Increases productivity
- · Simple to operate
- · Patented design thoroughly cleans all five areas
- No swirl marks-no damage to polyurethane paints
   Accommodates any size vehicle
- Utilizes minimal space
- · 20 year warranty on parts