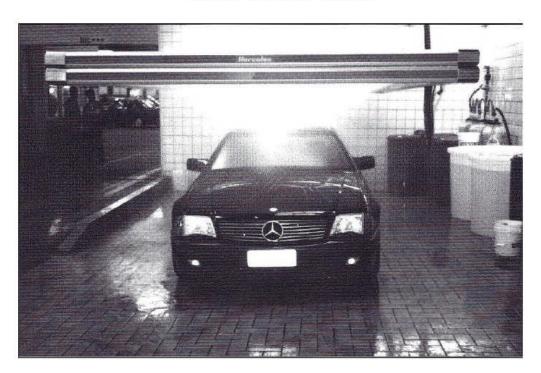

#### **Touch-Less Car Wash**

### Hercules Car Wash System Part No. 323-HCW-3000

Proven to be the fastest, safest method to clean a car. Hercules guarantees no damage to clear coat finish!

- · Washes, waxes and seals 50 cars-1 man, 100 cars-2 men
- Increases productivity
- · Simple to operate
- · Patented design thoroughly cleans all five areas
- No swirl marks-no damage to polyurethane paints
   Accommodates any size vehicle
- Utilizes minimal space
- · 20 year warranty on parts

#### Specifications:

- · Electrical: 110 vac, 30 amps, 60 Hz, single phase
- Water: 1" npt @ approx. 40 psi
- Air: 7.0 cfm @110 psi
- Drain: 6" x 6" belltrap with 2" npt (pitched floor)
- Bay Size: minimum 10' x 24'
- Ceiling Height: minimum 7-1/2'