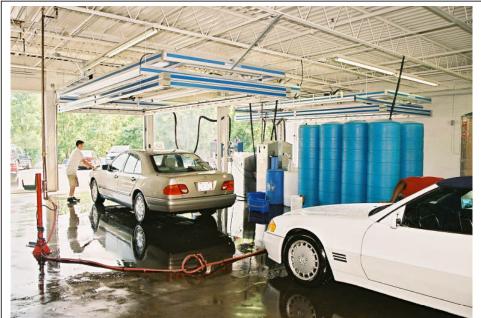

# 6 SIMPLE STEPS WASH, WAX AND SEAL

1. Vehicle is pulled under rectangular frame. Operator activates pneumatic system by pressing wash button. Frame rinses vehicle in 8 seconds with 52 brass water jets on the downstroke.

2. Frame stops at hub-cap level. Chemical pumps are activated. Frame rises, spraying water and environmentally safe biodegradable chemical over entire vehicle in 8 seconds.

3. According to the size of the vehicle, 2, 3, or 4 minutes elapsed time is provided by a high tech electronic computer. This time allows operator to use the applicator to break the static bond. Dirt is easily washed away on rinse cycle.

### 6 SIMPLE STEPS WASH, WAX AND SEAL

4. High pressure air-water gun is used to remove disc brake film, ice, snow and caked on mud under wheel arches, undercarriage as well as degreasing the engine compartment.

Bell signals end of detailing cycle.
 Frame automatically lowers and rises, rinsing the vehicle in under 16 seconds.

6. Frame completes the final cycle applying protective hi-glo paint sealant to vehicle — producing high shine. Where applicable, optional spot-free rinse sprays deionized water eliminating chamois or towel drying for a "showroom shine".