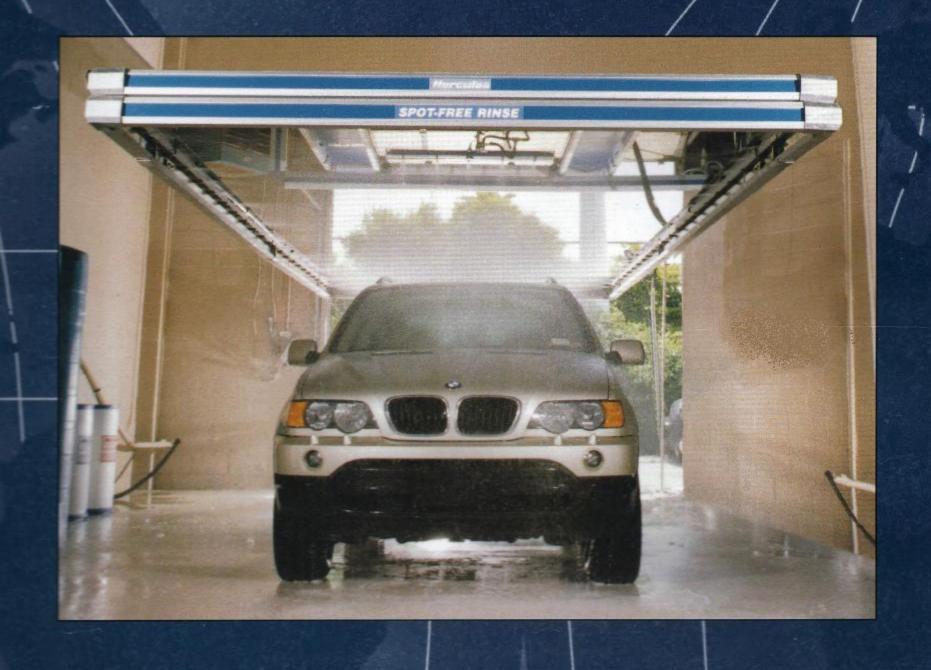

# 6 SIMPLE STEPS WASH, WAX AND SEAL

1. Vehicle is pulled under rectangular frame. Operator activates pneumatic system by pressing wash button. Frame rinses vehicle in 8 seconds with 52 brass water jets on the downstroke.

2. Frame stops at hub-cap level. Chemical pumps are activated. Frame rises, spraying water and environmentally safe biodegradable chemical over entire vehicle in 8 seconds.

3. According to the size of the vehicle, 2, 3, or 4 minutes elapsed time is provided by a high tech electronic computer. This time allows operator to use the applicator to break the static bond. Dirt is easily washed away on rinse cycle.

### 6 SIMPLE STEPS WASH, WAX AND SEAL

4. High pressure air-water gun is used to remove disc brake film, ice, snow and caked on mud under wheel arches, undercarriage as well as degreasing the engine compartment.

Bell signals end of detailing cycle.
 Frame automatically lowers and rises, rinsing the vehicle in under 16 seconds.

6. Frame completes the final cycle applying protective hi-glo paint sealant to vehicle — producing high shine. Where applicable, optional spot-free rinse sprays deionized water eliminating chamois or towel drying for a "showroom shine".

### Hercules Car Wash System Part No. 323-HCW-3000

Proven to be the fastest, safest method to clean a car. Hercules guarantees no damage to clear coat finish!

- · Washes, waxes and seals 50 cars-1 man, 100 cars-2 men
- Increases productivity
- · Simple to operate
- · Patented design thoroughly cleans all five areas
- No swirl marks-no damage to polyurethane paints
   Accommodates any size vehicle
- Utilizes minimal space
- · 20 year warranty on parts