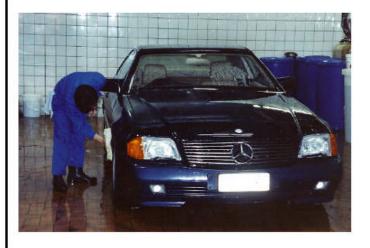

### 6 SIMPLE STEPS WASH, WAX AND SEAL

4. High pressure air-water gun is used to remove disc brake film, ice, snow and caked on mud under wheel arches, undercarriage as well as degreasing the engine compartment.