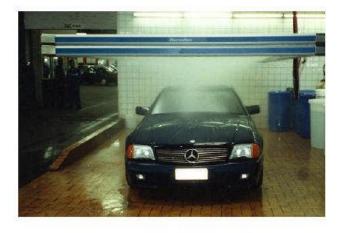

# 6 SIMPLE STEPS WASH, WAX AND SEAL

1. Vehicle is pulled under rectangular frame. Operator activates pneumatic system by pressing wash button. Frame rinses vehicle in 8 seconds with 52 brass water jets on the downstroke.

2. Frame stops at hub-cap level. Chemical pumps are activated. Frame rises, spraying water and environmentally safe biodegradable chemical over entire vehicle in 8 seconds.

3. According to the size of the vehicle, 2, 3, or 4 minutes elapsed time is provided by a high tech electronic computer. This time allows operator to use the applicator to break the static bond. Dirt is easily washed away on rinse cycle.

### 6 SIMPLE STEPS WASH, WAX AND SEAL

4. High pressure air-water gun is used to remove disc brake film, ice, snow and caked on mud under wheel arches, undercarriage as well as degreasing the engine compartment.

Bell signals end of detailing cycle.
 Frame automatically lowers and rises, rinsing the vehicle in under 16 seconds.

6. Frame completes the final cycle applying protective hi-glo paint sealant to vehicle — producing high shine. Where applicable, optional spot-free rinse sprays deionized water eliminating chamois or towel drying for a "showroom shine".