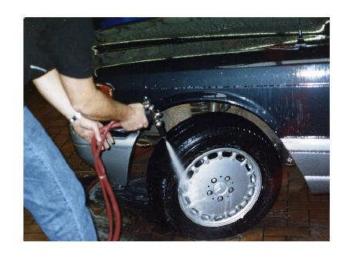

### 6 SIMPLE STEPS WASH, WAX AND SEAL

4. High pressure air-water gun is used to remove disc brake film, ice, snow and caked on mud under wheel arches, undercarriage as well as degreasing the engine compartment.