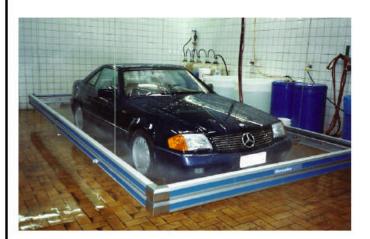

# 6 SIMPLE STEPS WASH, WAX AND SEAL

1. Vehicle is pulled under rectangular frame. Operator activates pneumatic system by pressing wash button. Frame rinses vehicle in 8 seconds with 52 brass water jets on the downstroke.

### Hercules Car Wash System Part No. 323-HCW-3000

Proven to be the fastest, safest method to clean a car. Hercules guarantees no damage to clear coat finish!

- · Washes, waxes and seals 50 cars-1 man, 100 cars-2 men
- Increases productivity
- · Simple to operate
- · Patented design thoroughly cleans all five areas
- No swirl marks-no damage to polyurethane paints
   Accommodates any size vehicle
- Utilizes minimal space
- · 20 year warranty on parts

#### Specifications:

- · Electrical: 110 vac, 30 amps, 60 Hz, single phase
- Water: 1" npt @ approx. 40 psi
- Air: 7.0 cfm @110 psi
- Drain: 6" x 6" belltrap with 2" npt (pitched floor)
- Bay Size: minimum 10' x 24'
- Ceiling Height: minimum 7-1/2'