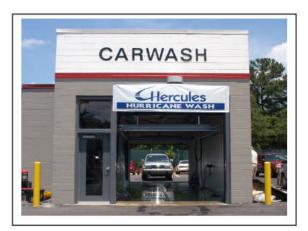

#### **Touch-Less Car Wash**

### Hercules Car Wash System Part No. 323-HCW-3000

Proven to be the fastest, safest method to clean a car. Hercules guarantees no damage to clear coat finish!

- · Washes, waxes and seals 50 cars-1 man, 100 cars-2 men
- Increases productivity
- · Simple to operate
- · Patented design thoroughly cleans all five areas
- No swirl marks-no damage to polyurethane paints
   Accommodates any size vehicle
- Utilizes minimal space
- · 20 year warranty on parts